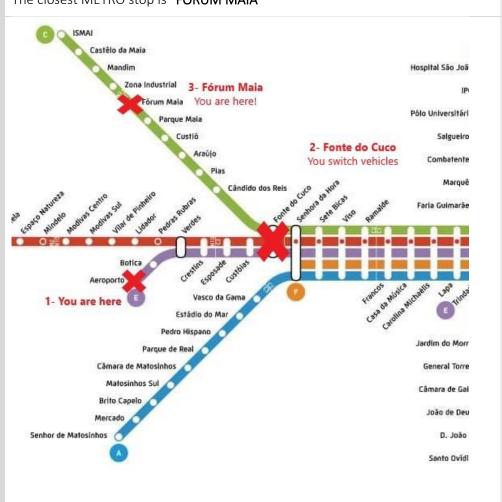

### **METRO STATION**

The closest METRO stop is "FÓRUM MAIA"

- 1- At the Airport, you get on any METRO, no matter its destination
- 2- Your first STOP is "FONTE DO CUCO". Here, you need to switch vehicles and get on in a METRO that goes either to "ISMAI" or to "FÓRUM MAIA".
- 3- Once you get in one of these metros you arrive at your destination ate the STOP "FÓRUM MAIA".