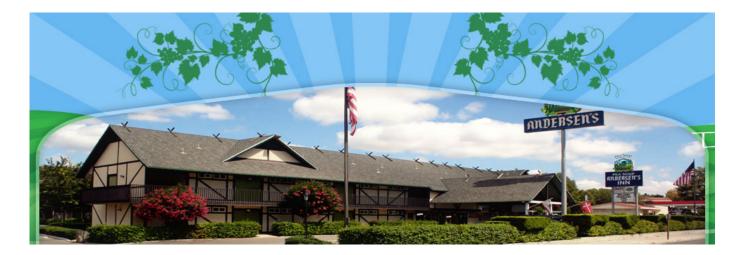

# The Pea Soup Andersen's Inn 51 E. Hwy 246. Buellton, Ca. 93427 tel. (800) Pea-Soup <u>http://www.peasoupandersens.com/</u>

## DIRECTIONS

Los Angeles:

- US-101 N 137 mi
- Slight right onto the CA-246 ramp to Lompoc/Solvang 0.2 mi
- Turn left at CA-246 W Destination will be on the right 0.2 mi
- Formerly Best Western Pea Soup Andersen's 51 E Highway 246 Buellton, CA 93427-9723

#### San Francisco:

- US-101 S 294 mi
- Take the CA-246 ramp to Solvang/Lompoc 0.1 mi
- Turn right at CA-246 W Destination will be on the right 404 ft
- Formerly Best Western Pea Soup Andersen's 51 E Highway 246 Buellton, CA 93427-9723